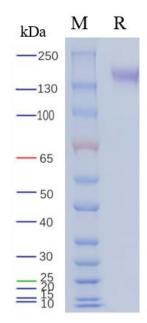

### **SDS-PAGE**

On SDS-PAGE under reducing (R) condition. The gel was stained overnight with Coomassie Blue. The purity of the protein is greater than 95%.