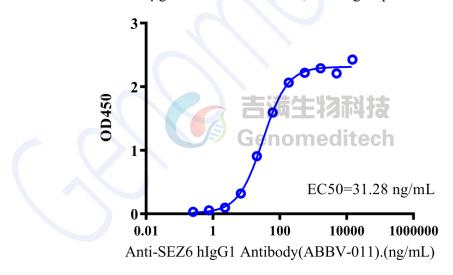

## **Bioactivity-ELISA**

# **Bioactivity-ELISA**

0.1 µg Mouse SEZ6 Protein; His Tag of per well

Mouse SEZ6 Protein; His Tag (Catalog # GM-86897RP) was immobilized at 1  $\mu$ g/ml (100  $\mu$ L/well). Increasing concentrations of Anti-SEZ6 hIgG1 Antibody(ABBV-011) (Catalog # GM-86544AB) were added.